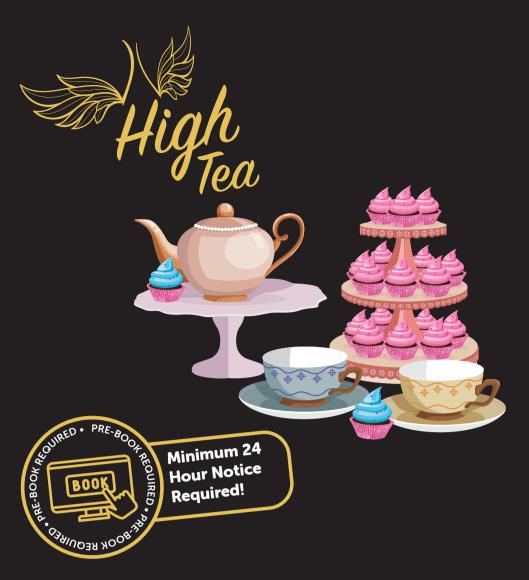

# Euglish High Tea per person

£20

Served with English Breakfast Tea

A selection of sweet and savouries.

Desi Special per person

£20

Served with Desi Kark Tea

A selection of Desi sweet and savouries.

Any hot drink £2.50 extra

£12

£12

£6